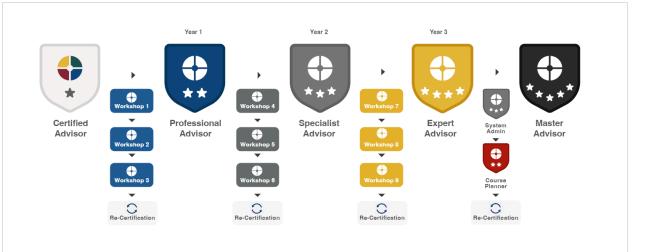

# GrowthWheel Continued Education

**Program outline** 

The GrowthWheel Continued Education (CE) program offers Certified Advisors to continue their professional development at no additional cost.

After the first <u>Certification Course</u> advisors can obtain up to four higher levels of certification.

Certification Workshops are available every month Live Online and On Demand.

To obtain **next level** advisors must complete three qualifying "Continued Education Workshops" along with an annual Re-certification.

#### **Professional Advisor Certificate**

Reaching this level requires 1 year of experience using GrowthWheel and have completed the following three qualifying CE Workshops:

#### Specialist Advisor Certificate

Reaching this level requires 2 years of experience using GrowthWheel and have completed the following three qualifying CE Workshops:

#### **Expert Advisor Certificate**

Reaching this level requires 3 years of experience using GrowthWheel and have completed the following three qualifying CE Workshops:

Workshop 1: Your Personal Advisory Style

Workshop 2: Engaging Client Companies

Workshop 3: GrowthPlans with Impact

Annual:

Annual: Re-Certification

Workshop 6

C

**Re-Certification** 

Customizing Advise for Big and Small Workshop 5:

Workshop 4:

Crisis Management & Resilience Planning

Workshop 6: Strategic Planning

Annual: **Re-Certification** 

Workshop 7: Workflow Automation

Workshop 8: Business Tool Integration

Workshop 9: Change Management

Annual: **Re-Certification** 

"Investing time in my education and development will always pay off."

"It is great to offer my team members Professional Development as a benefit."