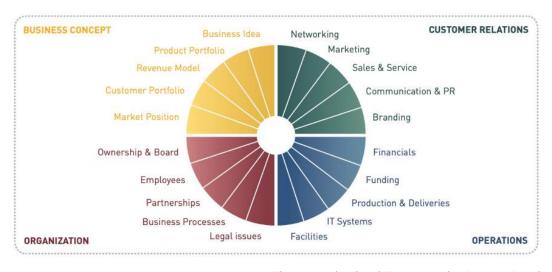

### The GrowthWheel Framework

The GrowthWheel Framework is a simple checklist which helps small business advisors and their clients have conversations about growing a business.

The visual tool helps to quickly identify the most important Focus Areas and define decisions and actions the business should be working on. Advisors just have to add their own expertise.

#### Ways to use the GrowthWheel Framework

The GrowthWheel Framework gives a visual overview of how to grow a business by creating an attractive business concept, establishing a strong organization, build lasting customer relations and maintain profitable operations.