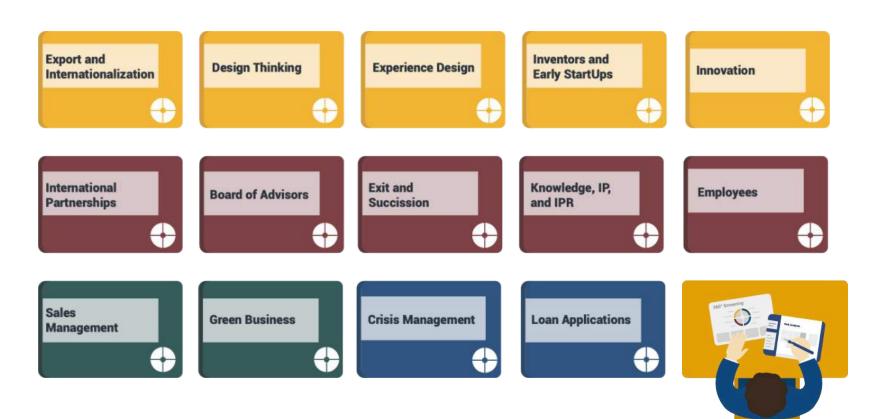

### List of advanced tools

#### More tools for decision making

The GrowthWheel Advanced Series help business advisors take a deep dive into special business challenges like Export, Succession and Crisis Management. The GrowthWheel Advanced Tools covers 15 business topics. Each tool contains 20 one-page Decision Sheets.